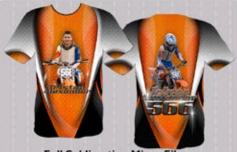

License Plates

Designer Prints

Regular Prints

Full Sublimation Micro-Fiber T-Shirt (printed front & Back)