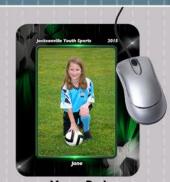

9x12 Wood Plaques

**Mouse Pads** 

**License Plates** 

**Designer Prints** 

Regular Prints

**Full Sublimation Micro-Fiber** T-Shirt (printed front & Back)