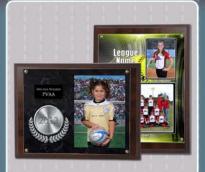

9x12 Wood Plaques

**Mouse Pads** 

**License Plates** 

**Designer Prints** 

Regular Prints

**Full Sublimation Micro-Fiber** T-Shirt (printed front & Back)